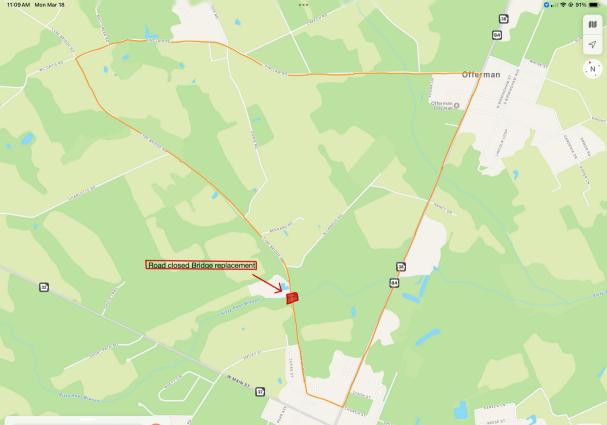

## NOTICE OF TEMPORARY ROAD CLOSURE OF TYRE BRIDGE ROAD (CR 305), PATTERSON FROM TUESDAY, APRIL 2, 2024, TO SEPTEMBER 30,2024

Tyre Bridge Road will be temporarily closed to traffic for Bridge Construction on the section of Tyre Bridge Road between Smiley Street and N. Campus Rd. where Tyre Bridge Road crosses Sixty Foot Creek. It will be closed from Tuesday, April 2, 2024 to Monday, September 30, 2024.

During the closure, traffic will be diverted via Birmingham Ave and Sinclair Rd. Please see attached map.

Thank you,

Harris Echols President

11:58:46 AM

GPLOT-V8

gplotborder-V8i-P0.1bl

0015641\_20-0002. dgn