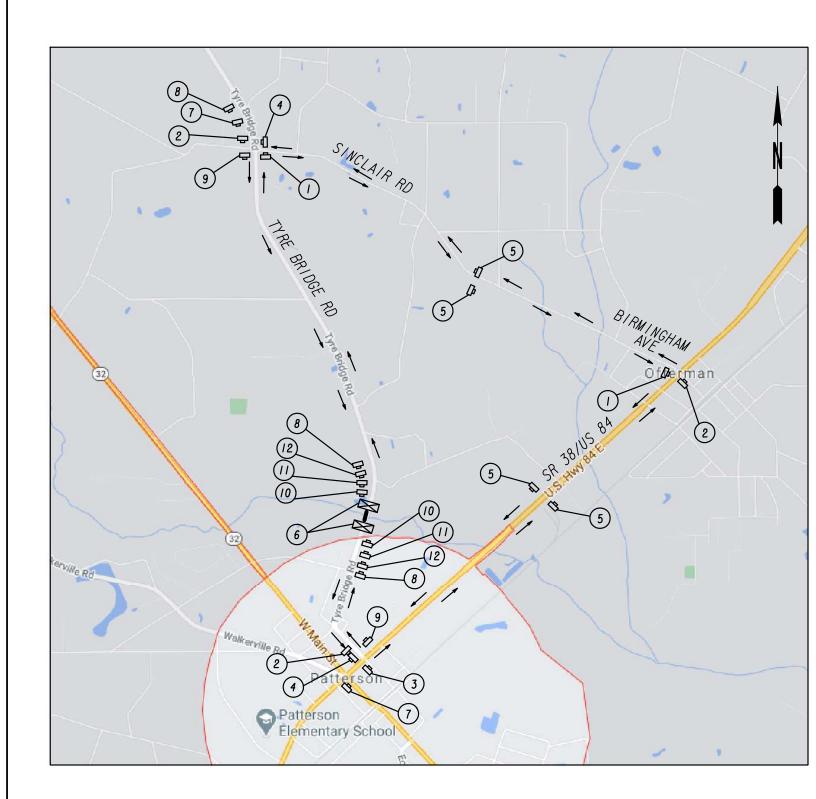

During the closure, traffic will be diverted via Birmingham Ave and Sinclair Rd. Please see attached map.

Thank you,

Harris Echols President

11:58:46 AM

GPLOT-V8

gplotborder-V8i-P0.1bl

0015641\_20-0002. dgn

"FOR INFORMATION ONLY"

WORK ZONE SIGN

TYPE III BARRICADE